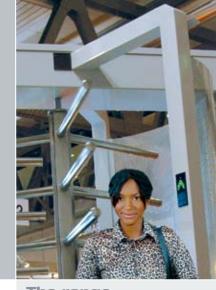

### For large passage ways.

Guardian is the perfect solution when security at large passage ways, even unmanned ones, is needed to regulate high volumes of people transit.

Designed to also work outdoors, Guardian is employed at airports, sea ports, large business facilities, underground stations, train stations and stadiums.

### Guardian

Guardian is the full-height, high performance turnstile. It is perfectly suited when security is essential. Its sturdy structure and pleasing design make it, on one hand, a sure deterrent against any criminal intent, and on the other, provide the user with total protection. Its durability and reliability are guaranteed even when employed outdoors, thanks to its galvanised steel body and special epoxy varnish coating, which protects it from any corrosive elements.