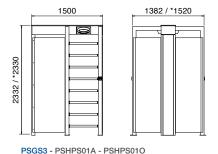

### **Dimensions**

Advantages of

Guardian

\* PSGS4

PSGD3 \* PSGD4

# \*2332

### **Technical features**

| Туре                          | PSGS3                 | PSGD3   | PSGS4   | PSGD4   | PSHPS01A | PSHPS010 |
|-------------------------------|-----------------------|---------|---------|---------|----------|----------|
| Protection rating             | IP44                  | IP44    | IP44    | IP44    | IP44     | IP44     |
| Power supply (V) (50/60Hz)    | 24 V DC               | 24 V DC | 24 V DC | 24 V DC | -        | -        |
| Current draw (A)              | 2,5                   | 5       | 2,5     | 5       | =        | =        |
| Weight (Kg)                   | 400                   | 650     | 400     | 650     | 400      | 400      |
| Operating temperature (°C/°F) | -20 - +55 / -4 - +131 |         |         |         |          |          |