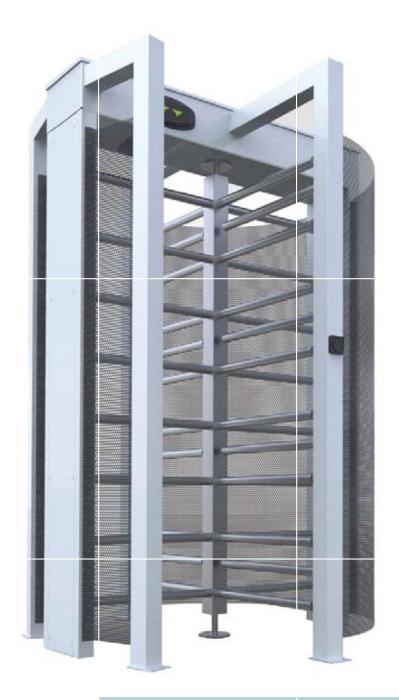

High security turnstile

## Guardian

### Guardian

Guardian is the full-height, high performance turnstile. It is perfectly suited when security is essential. Its sturdy structure and pleasing design make it, on one hand, a sure deterrent against any criminal intent, and on the other, provide the user with total protection. Its durability and reliability are guaranteed even when employed outdoors, thanks to its galvanised steel body and special epoxy varnish coating, which protects it from any corrosive elements.

### TRAFFIC LIGHT

Guardian features an integrated traffic light.

### 24 V DC ONLY

Its 24V power rating makes for easier installation and also guarantees enhanced safety for users.

1382 / \*1600