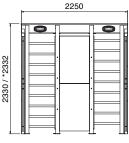

### **Dimensions**

Advantages of

Guardian

\* PSGS4

PSGD3 \* PSGD4

# \*2332

### 24 V DC ONLY

Its 24V power rating makes for easier installation and also guarantees enhanced safety for users.

1382 / \*1600